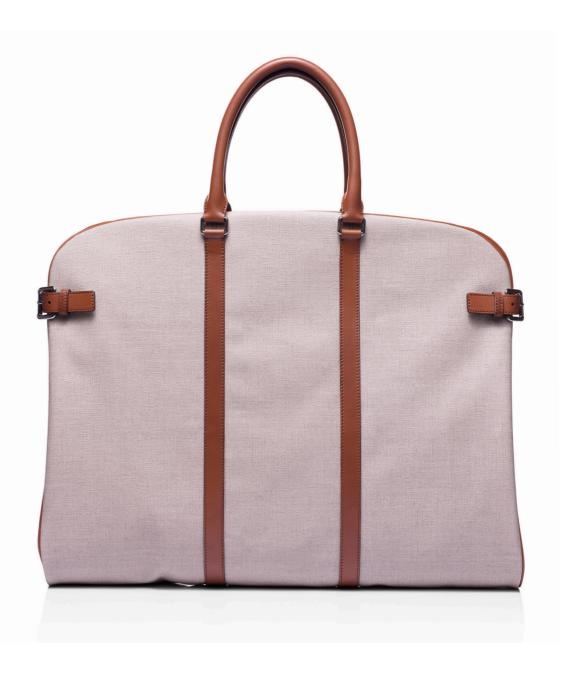

opposite page: weekender bag IN048

opposite page: weekender trolly IN049
• weekender bag IN047

this page: weekender bag IN048 opposite page: laptop carrying case IN056