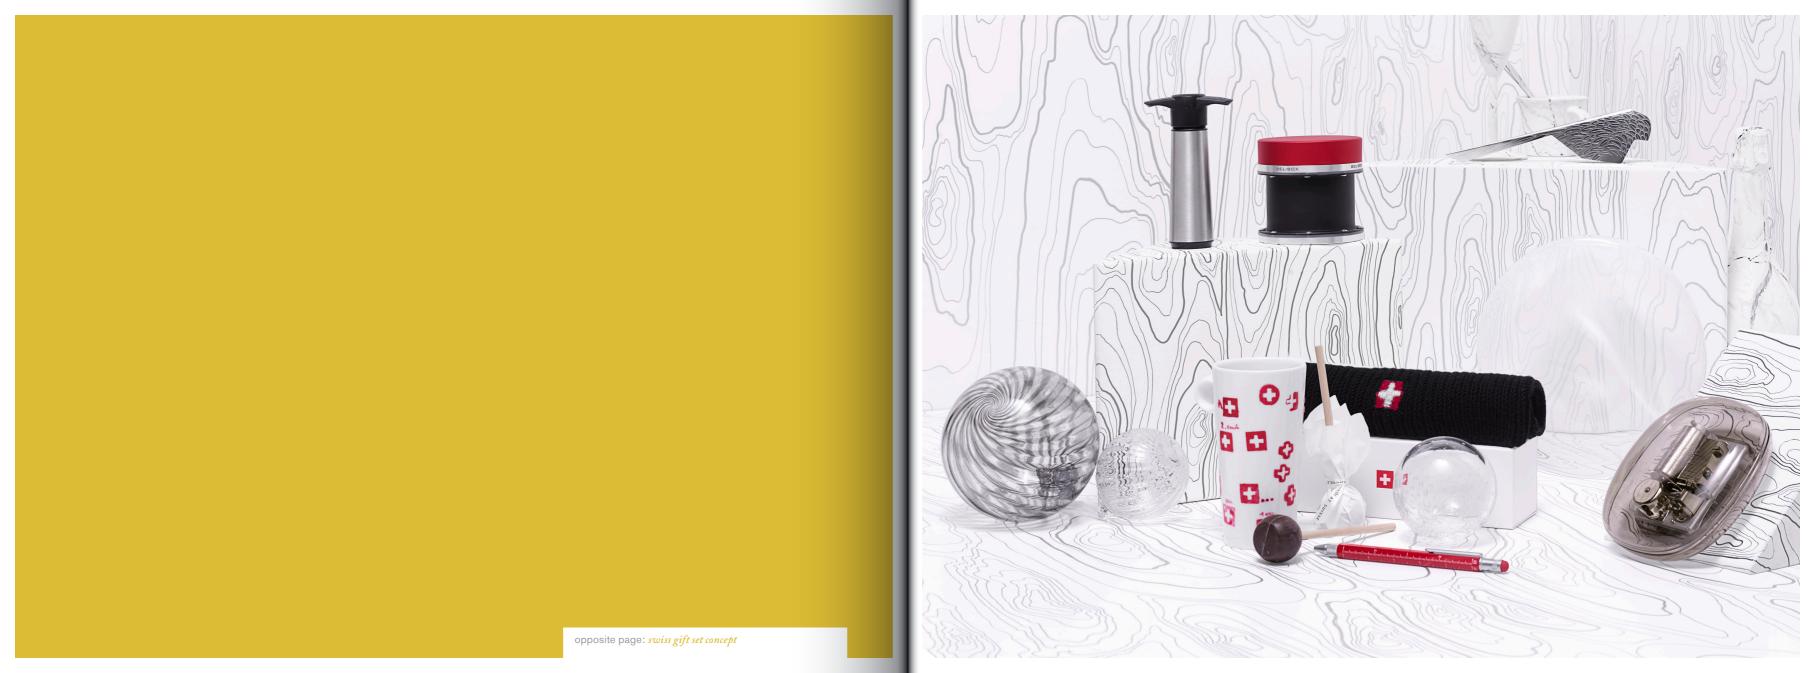

opposite page:

leather tissue boxes w/logo

this page: christmas tree IN020 opposite page: christmas box concept IN022