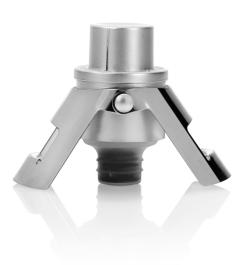

this page: *blown glass ashtray* IN005 opposite page: *blown glass ball* IN001

this page: airtight container with window IN011 opposite page: pepper/salt mill IN010

this page: champagne cork IN007 • wine cork IN012 opposite page: wine air pump IN008