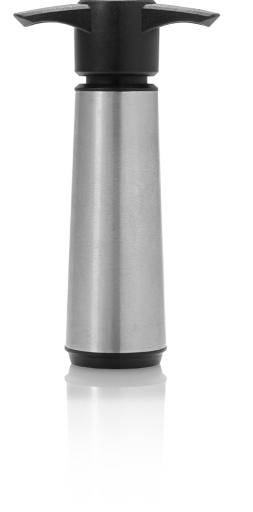

this page: *blown glass ashtray* IN005 opposite page: *blown glass ball* IN001

this page: airtight container with window IN011 opposite page: pepper/salt mill IN010

this page: champagne cork IN007 • wine cork IN012 opposite page: wine air pump IN008