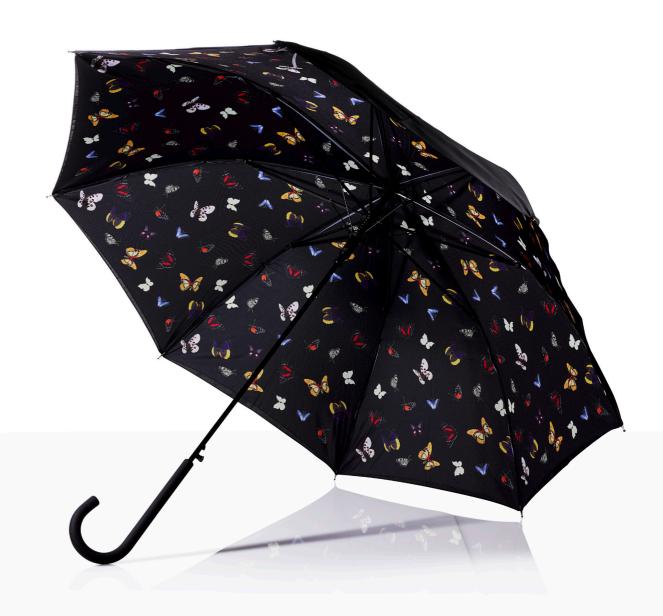

this page: elephant keychain IN013
• magnifying glass IN018 • cufflinks IN016
opposite page: umbrella w/inside print IN019