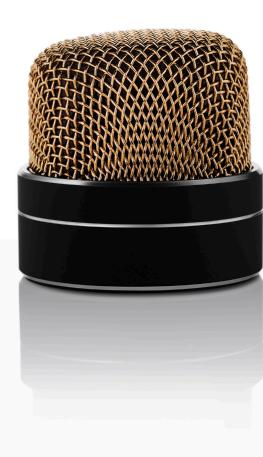

opposite page: wireless bluetooth speaker IN024

this page: wireless bluetooth speaker IN035
• wireless bluetooth speaker IN024
opposite page: speaker IN025

this page: plug adapter IN030 opposite page: power bank & bandwarmer IN029
• power bank IN033