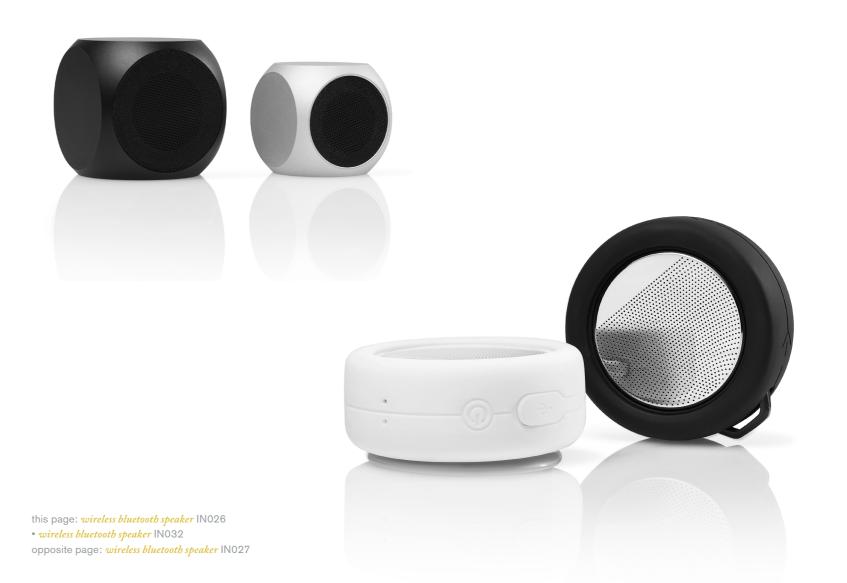

opposite page: wireless bluetooth speaker IN024

this page: wireless bluetooth speaker IN035
• wireless bluetooth speaker IN024
opposite page: speaker IN025

this page: plug adapter IN030 opposite page: power bank & bandwarmer IN029
• power bank IN033