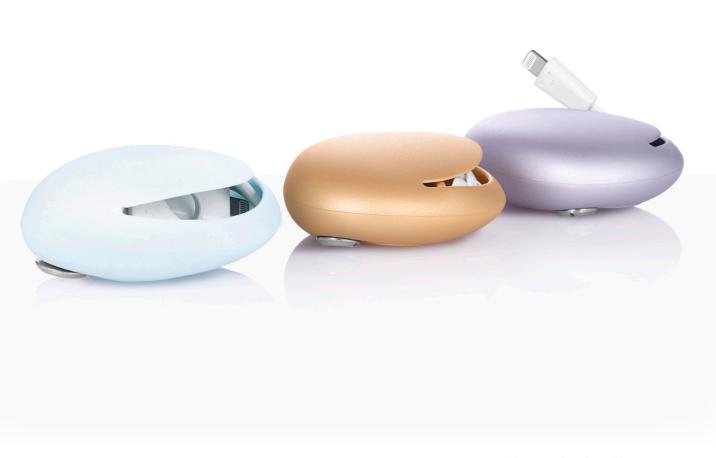

opposite page: wireless bluetooth speaker IN024

this page: wireless bluetooth speaker IN035
• wireless bluetooth speaker IN024
opposite page: speaker IN025

this page: plug adapter IN030 opposite page: power bank & bandwarmer IN029
• power bank IN033