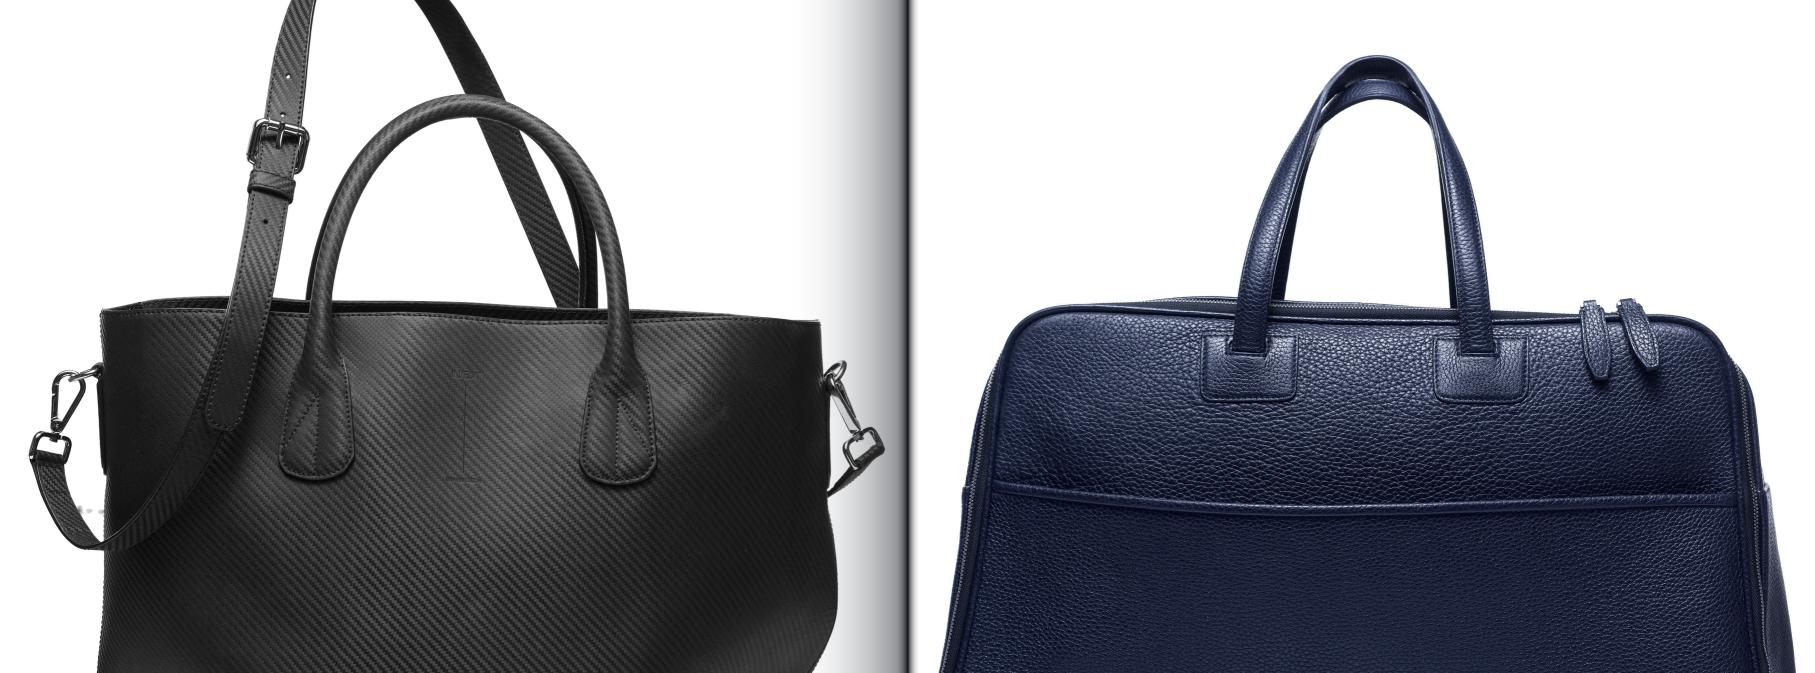

opposite page: weekender bag IN048

opposite page: weekender trolly IN049
• weekender bag IN047

this page: weekender bag IN048 opposite page: laptop carrying case IN056

#### Leather craft

Sometimes the only difference between an ordinary object and an object of special importance lies in the materials used. At IN/EDIT, our choice of materials and finishes influences how our creations are experienced. Textures, colors, and patterns reveal the meaning of, and sublimate the form created.