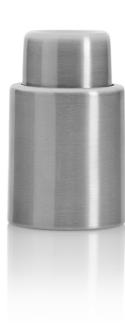

this page: *blown glass ashtray* IN005 opposite page: *blown glass ball* IN001

this page: airtight container with window IN011 opposite page: pepper/salt mill IN010

this page: champagne cork IN007 • wine cork IN012 opposite page: wine air pump IN008