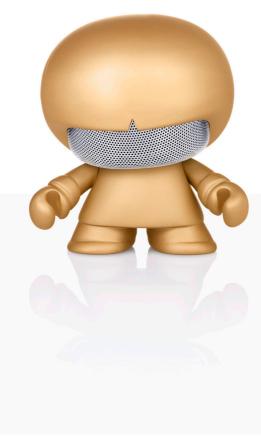

opposite page: wireless bluetooth speaker IN024

this page: wireless bluetooth speaker IN035
• wireless bluetooth speaker IN024
opposite page: speaker IN025

this page: plug adapter IN030 opposite page: power bank & bandwarmer IN029
• power bank IN033