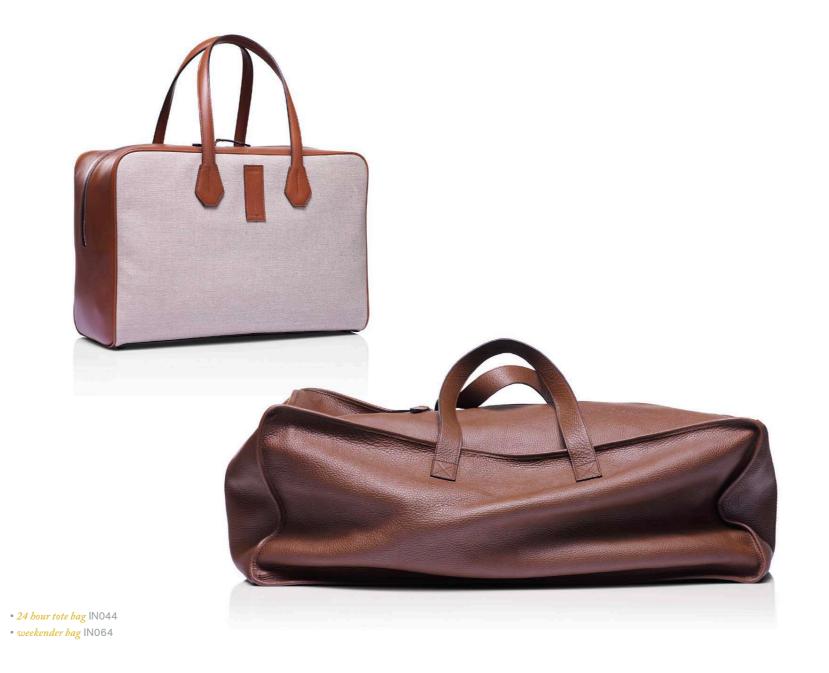

opposite page: weekender bag IN048

opposite page: weekender trolly IN049
• weekender bag IN047

this page: weekender bag IN048 opposite page: laptop carrying case IN056