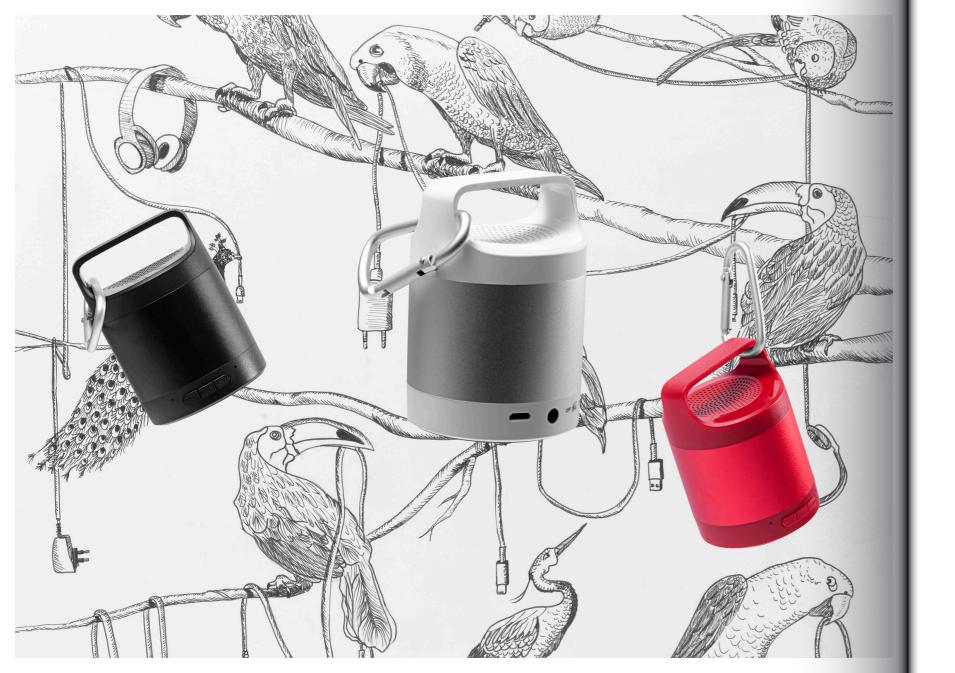

## Technology

IN/EDIT is also proud to offer technology-driven gifts. Just as a fine music box was once considered both the height of technological wonder and a luxurious gift, unique, custom-made speakers and other "gadgets" bring joy and convenience to your clients and signify a shift in what it means to live "the good life" in today's world.

opposite page: wireless bluetooth speaker IN024

this page: wireless bluetooth speaker IN035
• wireless bluetooth speaker IN024
opposite page: speaker IN025

this page: plug adapter IN030 opposite page: power bank & bandwarmer IN029
• power bank IN033