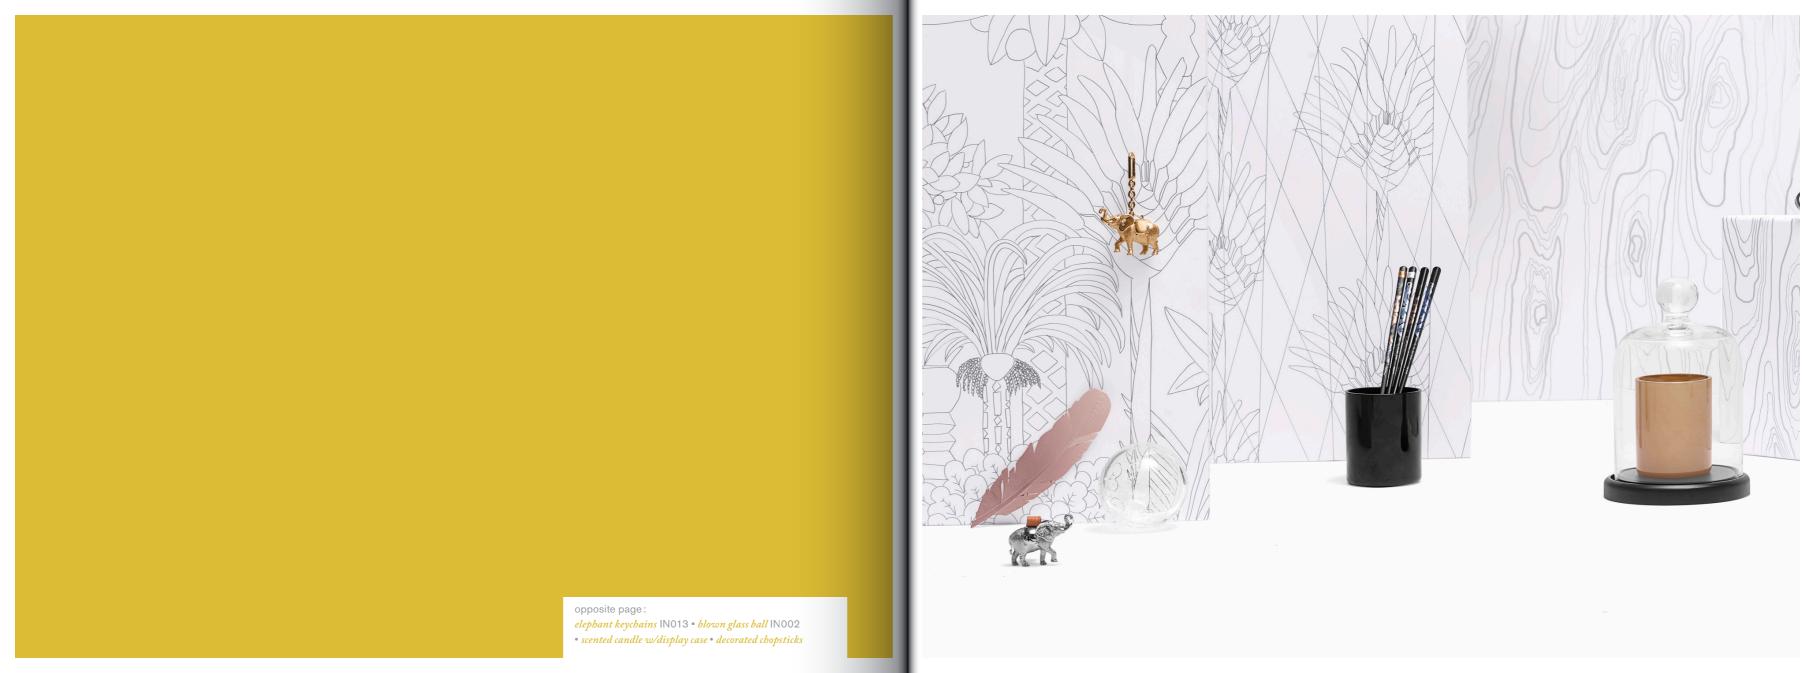

this page: elephant keychain IN013
• magnifying glass IN018 • cufflinks IN016
opposite page: umbrella w/inside print IN019