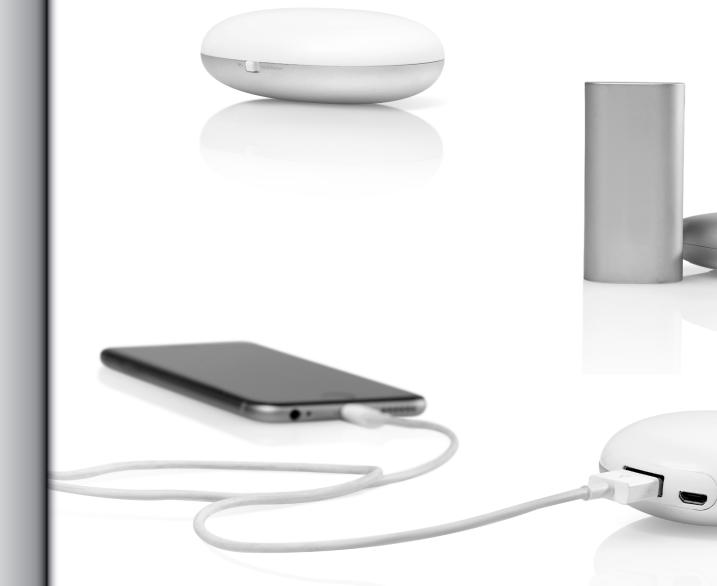

opposite page: wireless bluetooth speaker IN024

this page: wireless bluetooth speaker IN035
• wireless bluetooth speaker IN024
opposite page: speaker IN025

this page: plug adapter IN030 opposite page: power bank & bandwarmer IN029
• power bank IN033