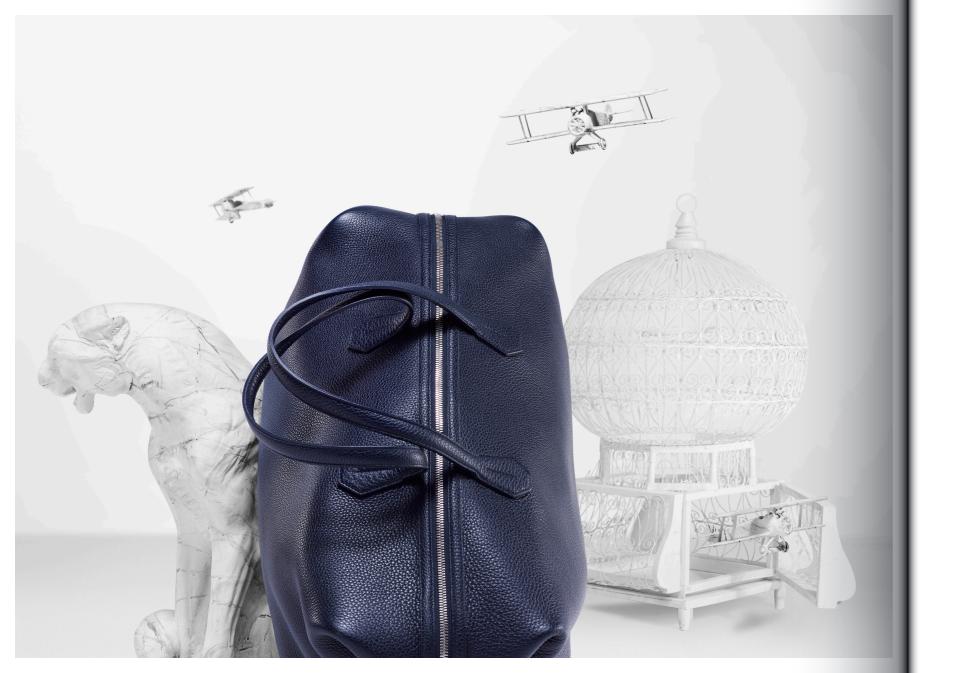

## Mettre les voiles

Top end clients are always on the go. With these exclusive gifts dedicated to the traveler comfort, we endeavour to bring the quality and craft that one experiences at home onto the road with them. Finely crafted bags are a hallmark of IN/Edit.

opposite page: weekender bag IN048

opposite page: weekender trolly IN049
• weekender bag IN047

this page: weekender bag IN048 opposite page: laptop carrying case IN056