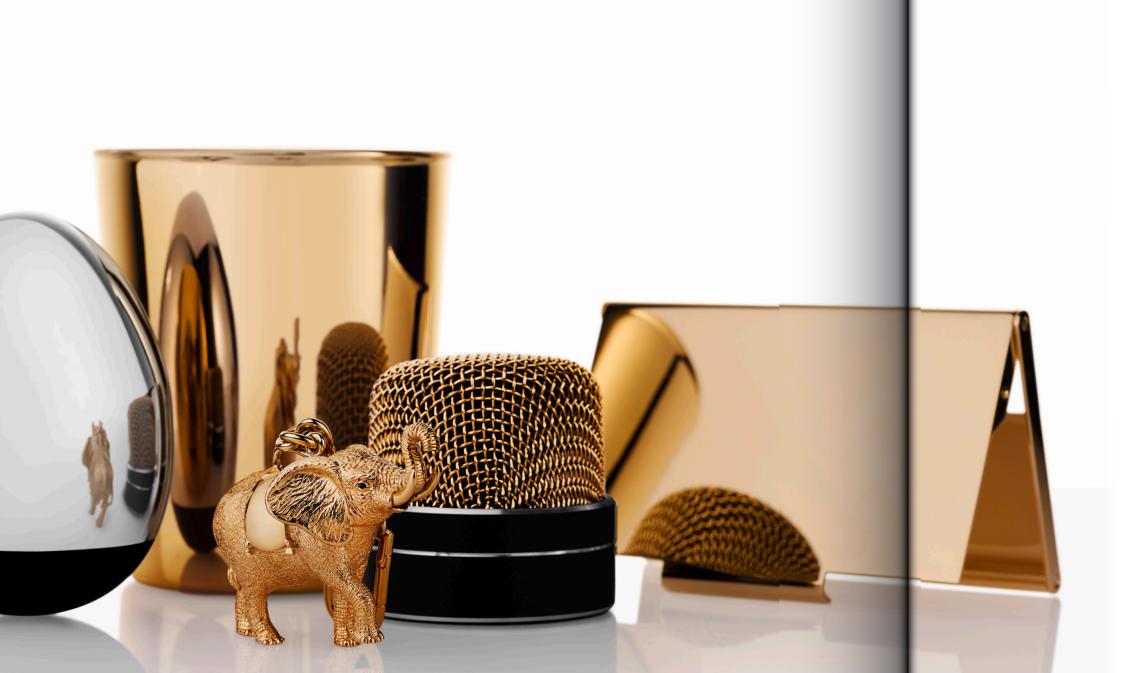

this page: elephant keychain IN013
• magnifying glass IN018 • cufflinks IN016
opposite page: umbrella w/inside print IN019