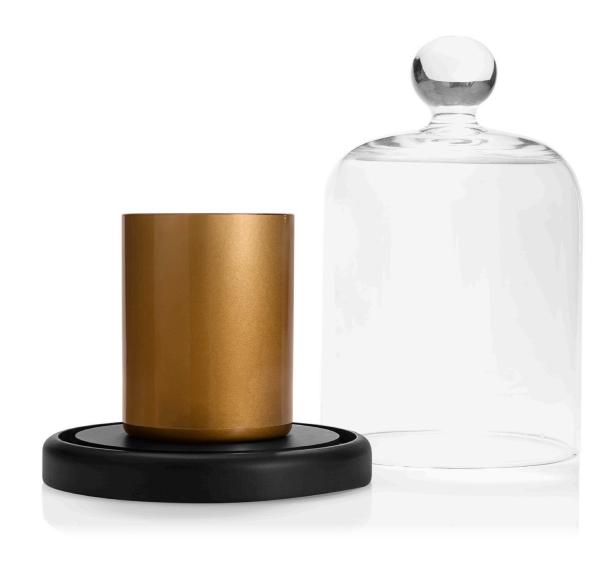

opposite page:

leather tissue boxes w/logo

this page: christmas tree IN020 opposite page: christmas box concept IN022