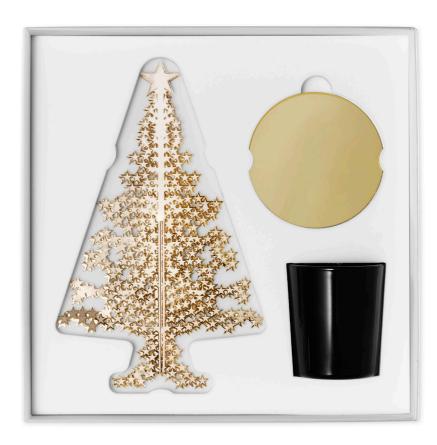

opposite page:

leather tissue boxes w/logo

this page: christmas tree IN020 opposite page: christmas box concept IN022