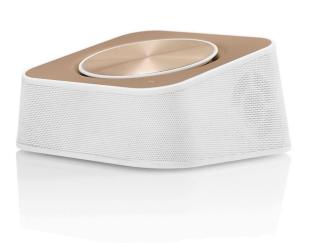

opposite page: wireless bluetooth speaker IN024

this page: wireless bluetooth speaker IN035
• wireless bluetooth speaker IN024
opposite page: speaker IN025

this page: plug adapter IN030 opposite page: power bank & bandwarmer IN029
• power bank IN033