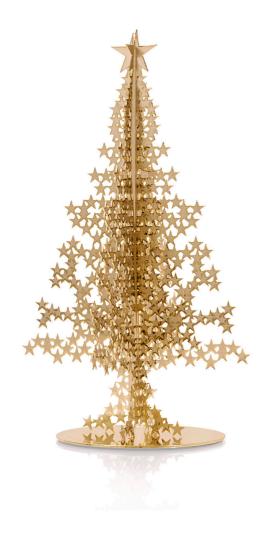

opposite page:

leather tissue boxes w/logo

this page: christmas tree IN020 opposite page: christmas box concept IN022